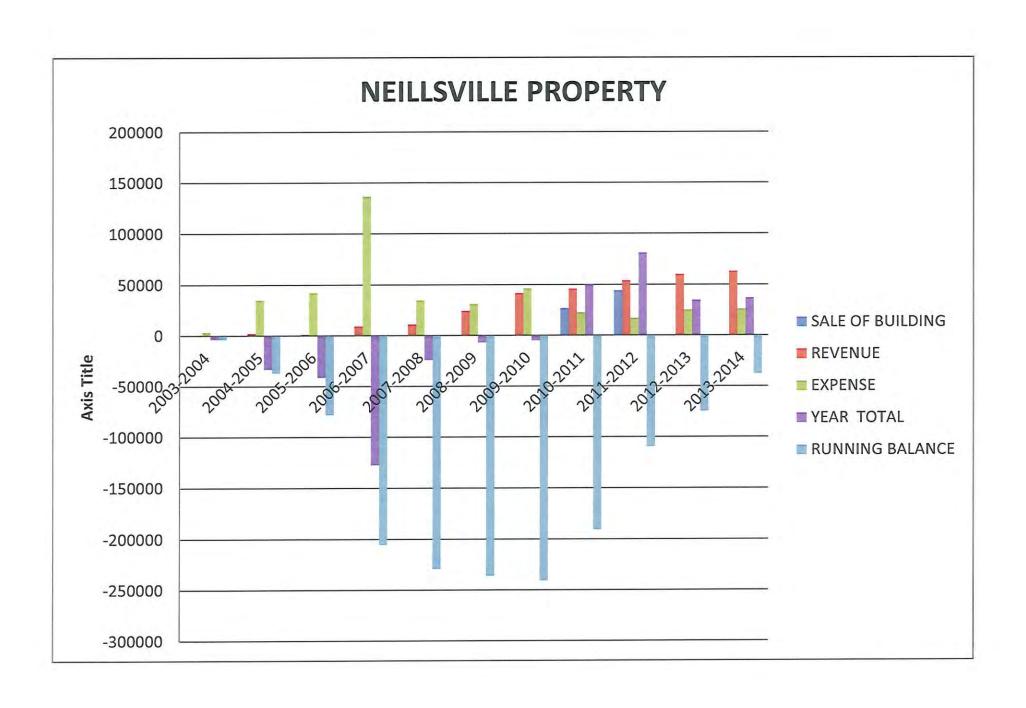

Motion by Mr. Elmhorst, seconded by Mrs. Bonacker to approve a contract with First Weber Reality of Neillsville as the District's Agent for the sale of the Neillsville property at a 6% commission. Voice vote – motion carried.